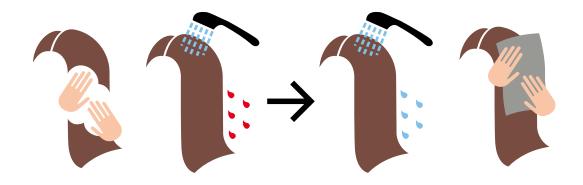

## Instructions For Use

- 1 Apply to shampooed/towel dried hair.
- 2 Apply to the previously coloured hair/highlighted areas, with either a bowl and brush or straight from the tube.
- 3 Allow to process, covered, without heat for 5-15 minutes depending on result required. A longer processing time can produce a darker result.

- 4 Rinse well and Shampoo, with Affinage® ColourCare Shampoo until the water runs clear.
- 5 Condition if necessary with Affinage® ColourCare Conditioner.