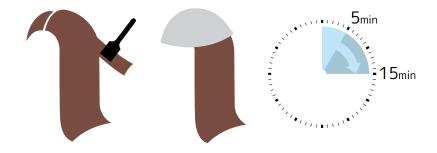

## Instructions For Use

- 1 Apply to shampooed/towel dried hair.
- 2 Apply to the previously coloured hair/highlighted areas, with either a bowl and brush or straight from the tube.
- 3 Allow to process, covered, without heat for 5-15 minutes depending on result required. A longer processing time can produce a darker result.